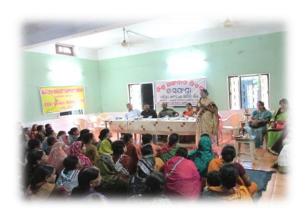

### **PROGRAM ACTIVITIES with Photo Caption**

➢ Biswa Anga Dana Diwas(06/08/2015): SMSSL was celebrated Biswa Anga Dana Diwas on 06/08/2015 at Nuapada , Cuttack. More than 150 members were participated in this programme. In this meeting about 40 members had given their consent to deposit their body after their death. Also in this meeting Dr. Hrudananda Panda, Cancer specialist aware about survical and beast cancer.

SMSSL. We have organised the meeting in three places at Cuttack and also at branches.

Legal Awareness Programme: SMSSL has organised Legal Awareness programme with associted with District Legal Services Authority, Cuttack at Barala and Choudwar. More than 300 members were participated.

\*\*

As a co-operative we have been providing finacial literacy and awareness to our members through out the years. After the cheat fund scam it is a great challange for us and our members not to be exploited by flooters. This year we are able to educate around 4353 members. The Directors of SMSSL visit to different groups and educate them.