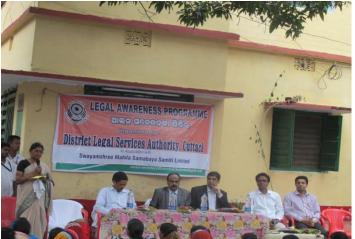

SMSSL. We have organised the meeting in three places at Cuttack and also at branches.

Legal Awareness Programme: SMSSL has organised Legal Awareness programme with associted with District Legal Services Authority, Cuttack at Barala and Choudwar. More than 300 members were participated.