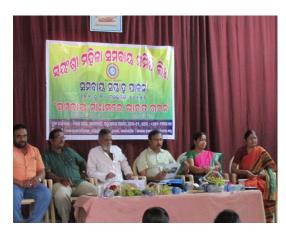

SMSSL. We have organised the meeting in three places at Cuttack and also at branches.

Legal Awareness Programme: SMSSL has organised Legal Awareness programme with associted with District Legal Services Authority, Cuttack at Barala and Choudwar. More than 300 members were participated.