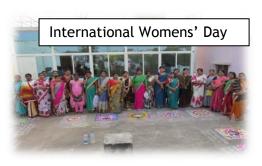

### International Women's Day:

\*\*

\*

\*\*\*

\*\*

\*\*\*

\*\*

SMSSL observe International Womens Day every year and

\*

trying to give oppertunities and make them selfreliant to fusion their internal qualities which build their capabilities to raise voice against harrasment .This year SMSSL organized

invites eminent personalities. SMSSL is always

competitions for our members such as Swalikhita Kabita Patha, Muruja and patriotic song/Bhajan by this we able to remind our diminish culture. A large number of participants are interested and also participated in the competitions. In each competition SMSSL awarded its members as first, second and third prize by invited guests.